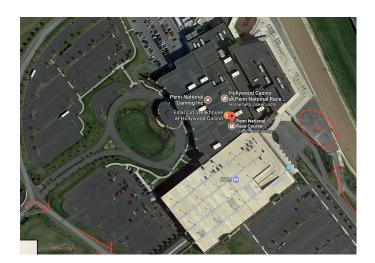

Registration will be open from 4:30PM to 5:30PM. See attached map if you need a little clue on where you are going! You'll go to the RIGHT of the Casino. We will be parking AT the finish line. We will NOT be parking anywhere near the race horse barns.